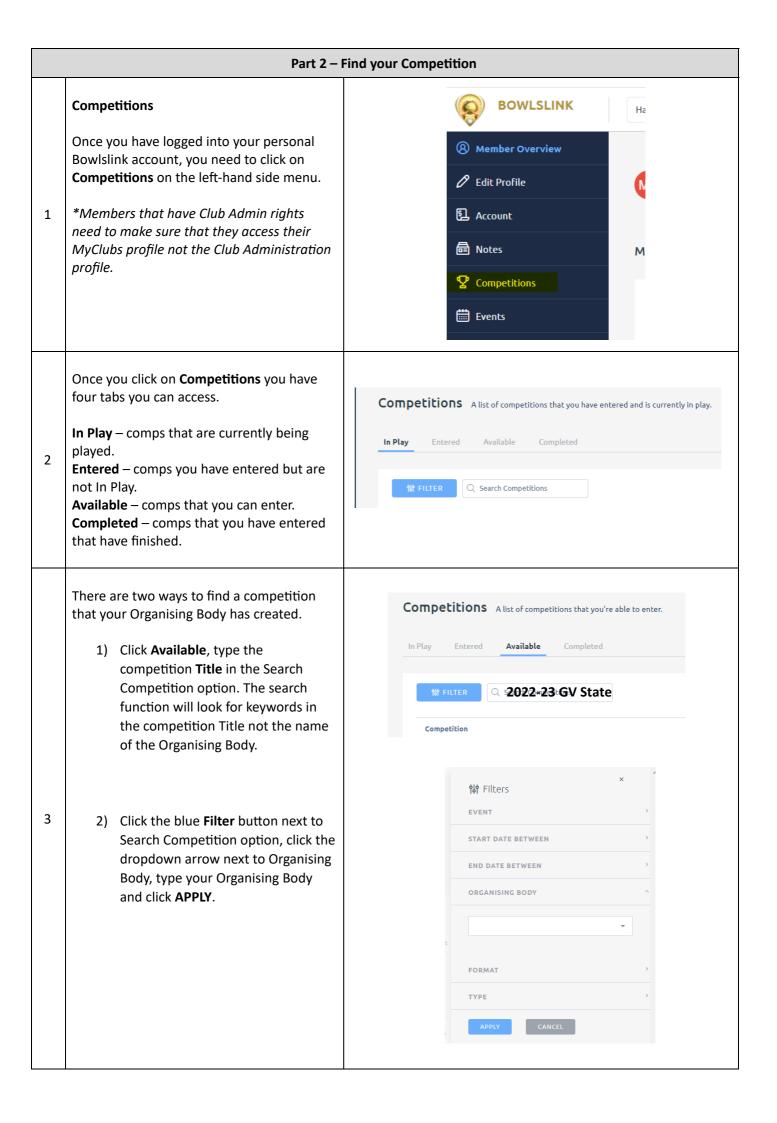

**Help Video** 

3

Click on the video on the right that demonstrates the above process in a short help video.

Click Here