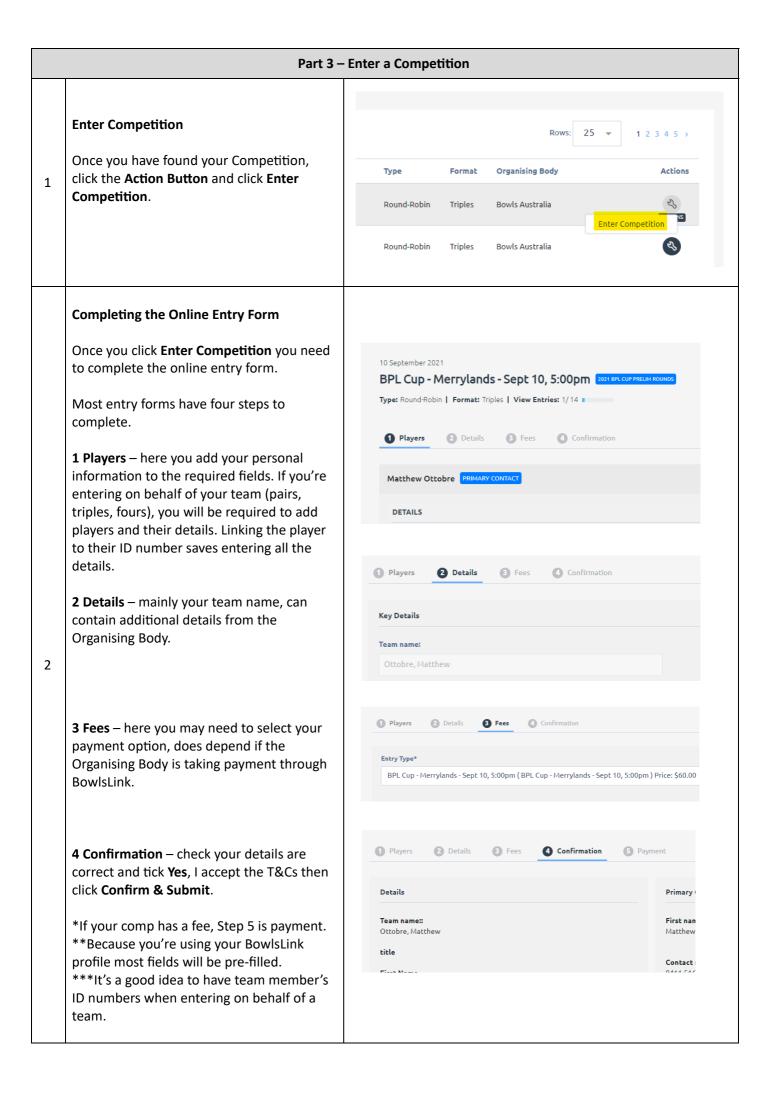

**Help Video** 

3

Click on the video on the right that demonstrates the above process in a short help video.

Click Here